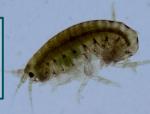

## Hyalella azteca Testing of flow-through BCF (bioconcentration factor)

Share knowledge, bring expertise and people together to find solutions in a complex and changing world!